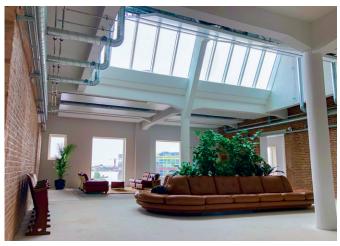

### WHERE THE PAST MEETS THE FUTURE

The office has a contemporary industrial look and feel. The eyecatching elements of the old warehouse have been cherished, including the white vaulted ceilings and bay windows completely in glass. The abundance of light and the white walls create a calm atmosphere and form a white canvas to create your own identity.

### AVAILABLE Office space

Total for rent **7,076** SQ M divided into:

Waterfront /souterrain:  $1,402\ \text{SQM}$ 

Ground Floor: 1,396 SQM

First floor: 1,423 SQM

Second floor: 1,423 SQM

Third floor: 1,423 sam