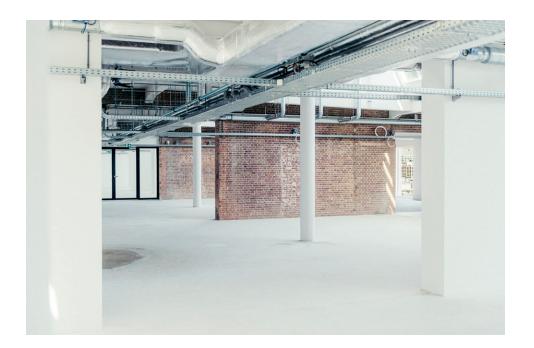

### WHERE THE PAST MEETS THE FUTURE

The office has a contemporary industrial look and feel. The eyecatching elements of the old warehouse have been cherished, including the white vaulted ceilings and bay windows completely in glass. The abundance of light and the white walls create a calm atmosphere and form a white canvas to create your own identity.

### AVAILABLE Office space

Total for rent **7,076** SQ M divided into:

Waterfront /souterrain:  $1,402\ \text{SQM}$ 

Ground Floor: 1,396 SQM

First floor: 1,423 SQM

Second floor: 1,423 SQM

Third floor: 1,423 sam