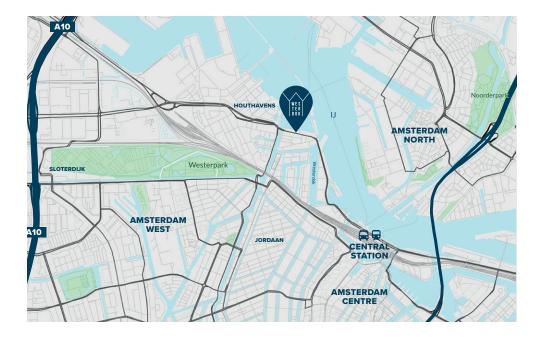

## EXCELLENT Accessibility

An office location in the heart of Amsterdam's lively centre and also easily accessible. You can reach Westerdok offices quickly and easily from the A4, A2, A1 and A10 motorways and from the directions of The Hague, Utrecht and Amersfoort. There is a bus stop at 3 minutes walking distance. Amsterdam City centre is 5 minutes aways by bike.