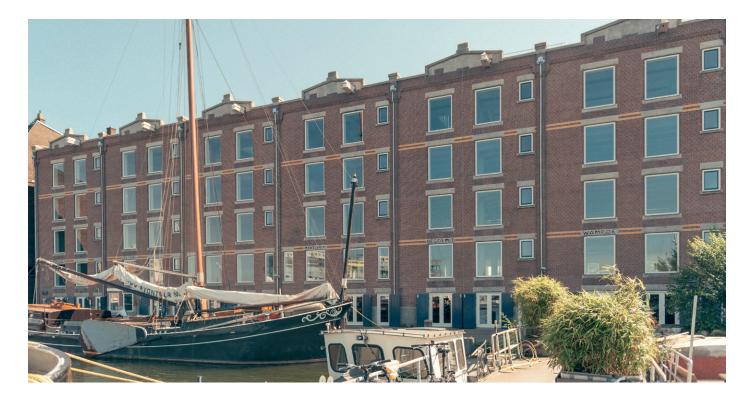

VAN DIEMENSTRAAT 206-380, 1013 CP AMSTERDAM

Westerdok is a beautiful monumental office building from 1917 on a unique spot right next to the waterfront of the IJ. The building is located near the center of Amsterdam with numerous facilities in the direct immediate vicinity. The old warehouse is completely renovated by the renowned architecture firm Cruz y Ortiz (Rijksmuseum). and the large floor plans - up to 1,435 sq m - are efficient and flexible. Needless to say that the view over the old Houthaven is impressive.