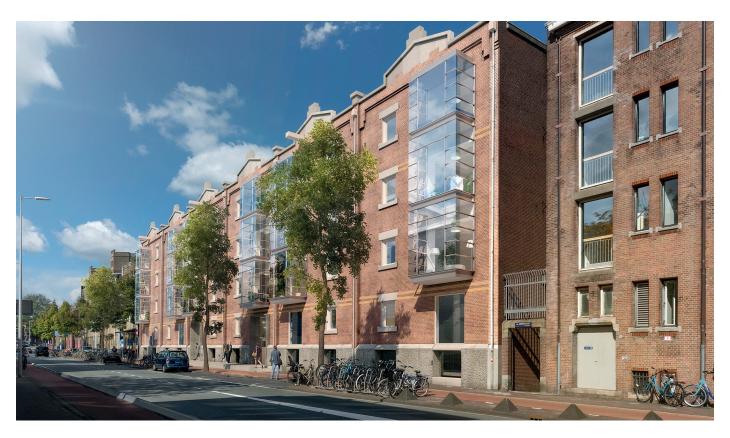

VAN DIEMENSTRAAT 206-380, 1013 CP AMSTERDAM

Westerdok is a beautiful monumental office building from 1917 on a unique spot right next to the waterfront of the IJ. The building is located near the center of Amsterdam with numerous facilities in the direct immediate vicinity. The old warehouse is completely renovated by the renowned architecture firm Cruz y Ortiz (Rijksmuseum). and the large floor plans - up to 1,435 sq m - are efficient and flexible. Needless to say that the view over the old Houthaven is impressive.