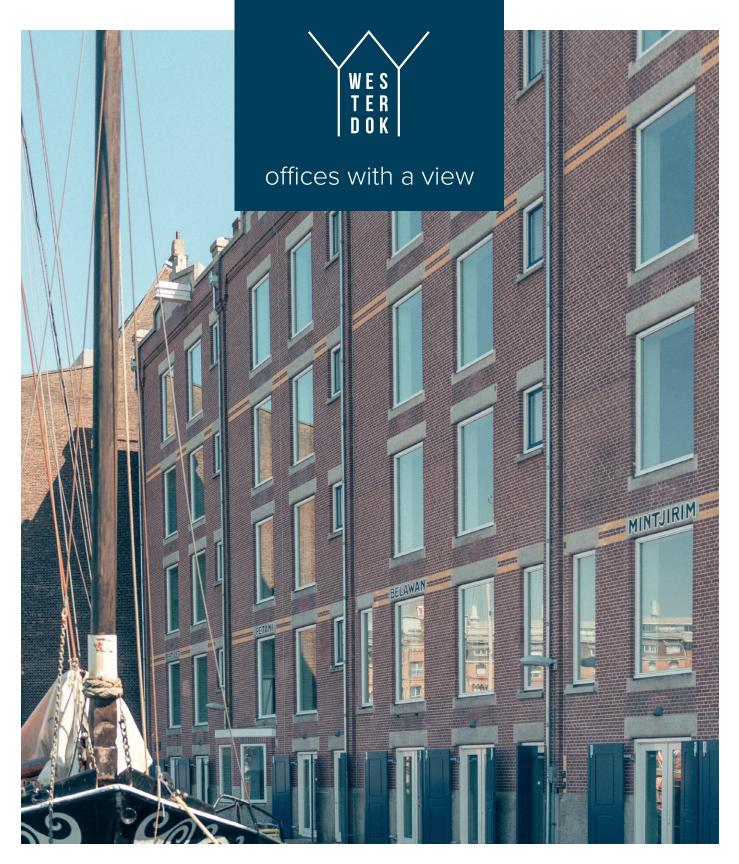

VAN DIEMENSTRAAT 206-380, 1013 CP AMSTERDAM

Westerdok is a beautiful monumental office building from 1917 on a unique spot right next to the waterfront of the IJ. The building is located near the center of Amsterdam with numerous facilities in the direct immediate vicinity. The old warehouse is completely renovated by the renowned architecture firm Cruz y Ortiz (Rijksmuseum). and the large floor plans - up to 1,435 sq m - are efficient and flexible. Needless to say that the view over the old Houthaven is impressive.