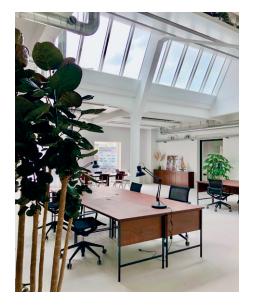

### WHERE THE PAST MEETS THE FUTURE

The office has a contemporary industrial look and feel. The eyecatching elements of the old warehouse have been cherished, including the white vaulted ceilings and bay windows completely in glass. The abundance of light and the white walls create a calm atmosphere and form a white canvas to create your own identity.

#### Extensively renovated including high quality delivery level:

- Large, efficient and flexible floorplans up to 1,435 sq m;
- Optimum insulation in shell of the building;
- Floor-to-ceiling glazing (double glazing);
- Heating & cooling via climate ceilings;
- > Integrated acoustic panels;
- > Lighting;
- > 2 elevators;