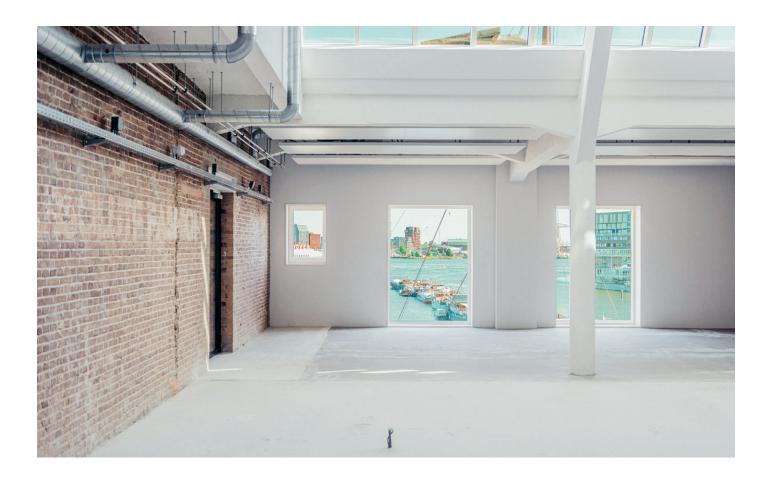

### WHERE THE PAST MEETS THE FUTURE

The office has a contemporary industrial look and feel. The eyecatching elements of the old warehouse have been cherished, including the white vaulted ceilings and bay windows completely in glass. The abundance of light and the white walls create a calm atmosphere and form a white canvas to create your own identity.