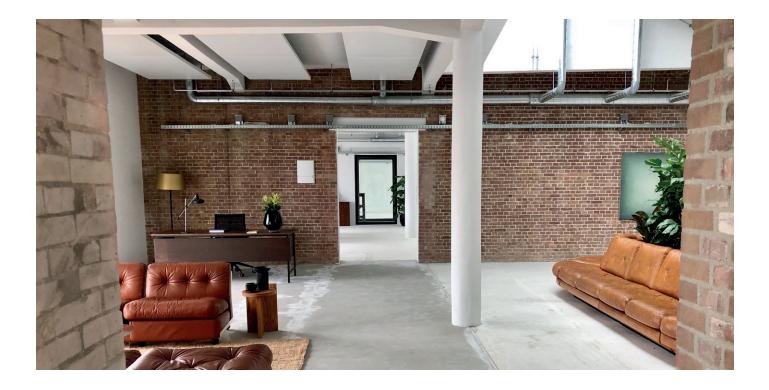

### WHERE THE PAST MEETS THE FUTURE

The office has a contemporary industrial look and feel. The eyecatching elements of the old warehouse have been cherished, including the white vaulted ceilings and bay windows completely in glass. The abundance of light and the white walls create a calm atmosphere and form a white canvas to create your own identity.