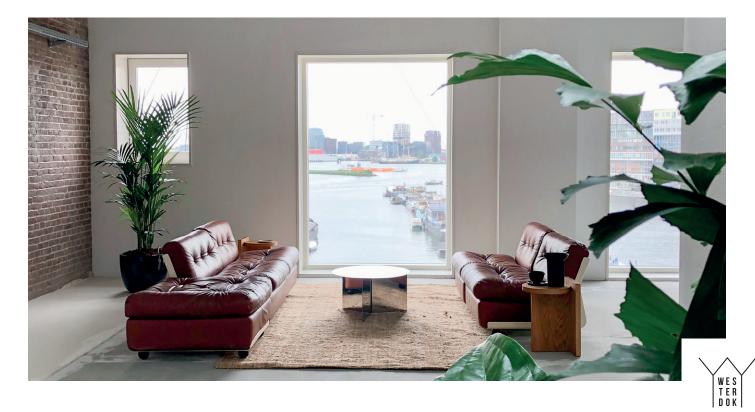

### WHERE THE PAST MEETS THE FUTURE

The office has a contemporary industrial look and feel. The eyecatching elements of the old warehouse have been cherished, including the white vaulted ceilings and bay windows completely in glass. The abundance of light and the white walls create a calm atmosphere and form a white canvas to create your own identity.