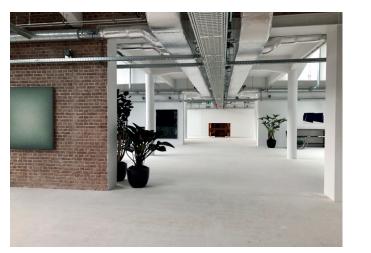

### WHERE THE PAST MEETS THE FUTURE

The office has a contemporary industrial look and feel. The eyecatching elements of the old warehouse have been cherished, including the white vaulted ceilings and bay windows completely in glass. The abundance of light and the white walls create a calm atmosphere and form a white canvas to create your own identity.

### AVAILABLE Office space

Total for rent **7,076** SQ M divided into:

Waterfront /souterrain:  $1,402\ \text{SQM}$ 

Ground Floor: 1,396 SQM

First floor: 1,423 SQM

Second floor: 1,423 SQM

Third floor: 1,423 sam